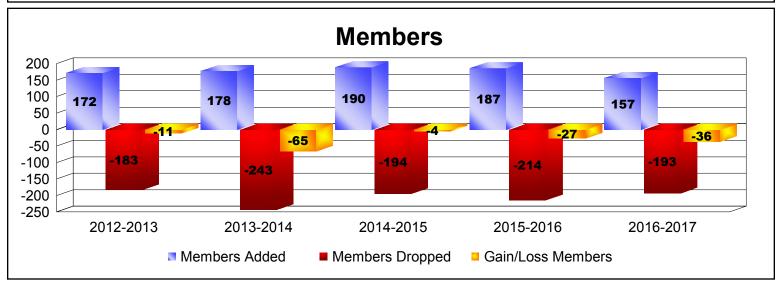

## District 201W2

| Year                     | New<br>Clubs | Dropped<br>Clubs | Gain/<br>Loss<br>Clubs | New<br>Members | Charter<br>Members | Reinstate<br>Members | Transfer<br>Members | Total<br>Member<br>Added | Total<br>Members<br>Dropped | Gain/<br>Loss<br>Members |
|--------------------------|--------------|------------------|------------------------|----------------|--------------------|----------------------|---------------------|--------------------------|-----------------------------|--------------------------|
| 2012-2013                | 0            | 0                | 0                      | 148            | 3                  | 6                    | 15                  | 172                      | -183                        | -11                      |
| 2013-2014                | 0            | -4               | -4                     | 146            | 1                  | 7                    | 24                  | 178                      | -243                        | -65                      |
| 2014-2015                | 0            | 0                | 0                      | 166            | 0                  | 7                    | 17                  | 190                      | -194                        | -4                       |
| 2015-2016                | 0            | -2               | -2                     | 141            | 4                  | 12                   | 30                  | 187                      | -214                        | -27                      |
| 2016-2017                | 0            | -1               | -1                     | 136            | 1                  | 6                    | 14                  | 157                      | -193                        | -36                      |
| Average                  | 0            | -1               | -1                     | 147            | 2                  | 8                    | 20                  | 177                      | -205                        | -29                      |
| -0.5<br>-1<br>-1.5       |              |                  |                        |                |                    |                      | -2                  | -2                       | -1 -1                       |                          |
| -2<br>-2.5<br>-3<br>-3.5 |              |                  |                        | 4              |                    |                      |                     |                          |                             |                          |
| -4                       | 2012-2013    |                  | 2013-2014              |                | 2014-20            | 2015 2015-20         |                     | 2016-2017                |                             |                          |
|                          |              |                  | New Clubs              |                | Dropped Clubs Gair |                      | in/Loss Clubs       |                          |                             |                          |